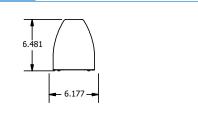

ls Available      |  |  |
| 95CRI+  | 90 and 95+ CRI Options Available |  |  |
| 120-347 | 120-347V(UN3) Available          |  |  |

### Usage Applications

This fixture can be used in a variety of applications, and is ideal for the following:

| Hospitals      | Usage Application |
|----------------|-------------------|
| Long-Term Care | Hospitals         |
| Long Term care | Long-Term Care    |

#### Warranty Statement

BJ Take products are tested and/or inspected prior to being packaged for shipment and are guaranteed from the day the product is shipped for a period of ten-year LED chip warranty and a five-year comprehensive component warranty. This can be upgraded to a ten-year comprehensive warranty on request.

# BLB





# BLB 2x2 Side Dimensions





### All Sizes End Dimensions



# **BLB** Wattage

| DownLight Output | DownLight Wattage | UpLight Output | UpLight Wattage |
|------------------|-------------------|----------------|-----------------|
| A                | В                 | С              | D               |
| 1                | 8.9               | 1              | 8.9             |
| 125              | 11.4              | 125            | 11.4            |
| 15               | 13.9              | 15             | 13.9            |
| 2                | 19                | 2              | 19              |
| 225              | 20.9              | 225            | 20.9            |
| 3                | 29                | 3              | 29              |
| 4                | 40.9              | 4              | 40.9            |

\* Drawings aren't