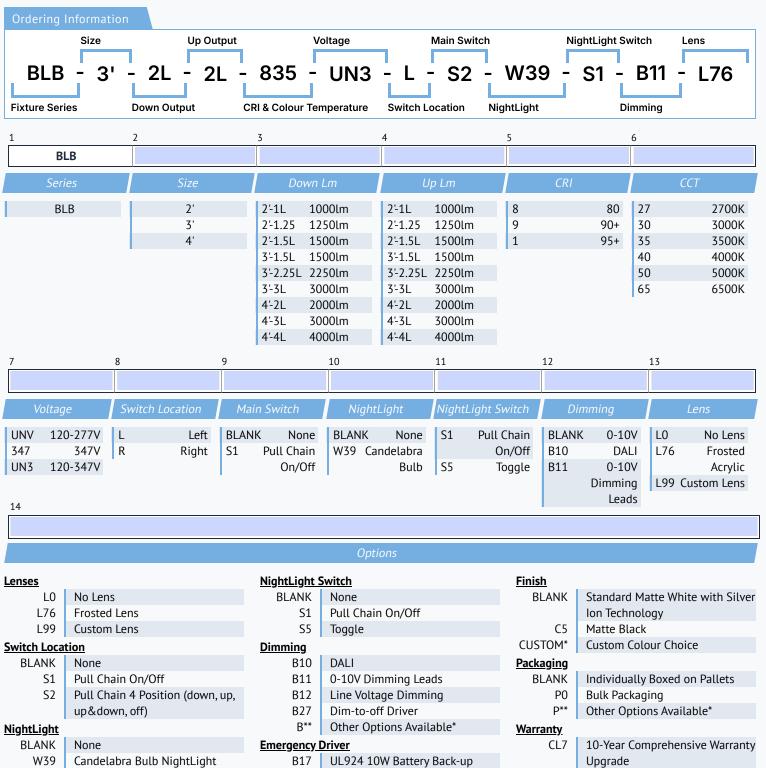

Overbed Hospital-Grade

BLB



# About the BLB

The BLB is an architectural overbed fixture designed for use in hospitals and long-term care facilities.

# **Specifications**

Supported Voltage Available Sizes Lifetime Lumens CCT CRI Dimming Mounting 120-277V, 347V, 120-347V 2', 3', 4' L70 of 100,000+ hours Down 1L-4L, Up 1L-4L 2700K, 3000K, 3500K, 4000K, 5000K, 6500K 80+ standard, 90+ and 95+ available 0-10V Surface-mount

# Approvals

- Made with UL Listed components

I





F8 UL924 Emergency Relay

# BLB



### Certifications and Listings

Certifications that apply to this fixture and its possible configurations are listed here. More information available upon request.

| lcon    | Description                      |  |  |
|---------|----------------------------------|--|--|
| *       | Wireless Controls Available      |  |  |
| 95CRI+  | 90 and 95+ CRI Options Available |  |  |
| 120-347 | 120-347V(UN3) Available          |  |  |

### Usage Applications

This fixture can be used in a variety of applications, and is ideal for the following:

| Hospitals      | Usage Application |
|----------------|-------------------|
| Long-Term Care | Hospitals         |
| Long Term care | Long-Term Care    |

#### Warranty Statement

BJ Take products are tested and/or in